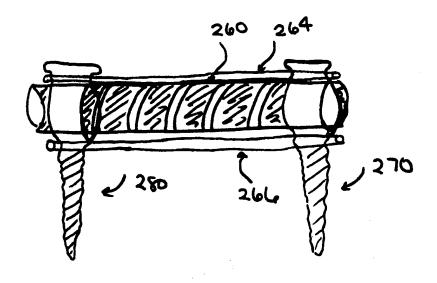

ABLE IMAGES**

Defective images within this document are accurate representations of the original documents submitted by the applicant.

Defects in the images may include (but are not limited to):

- BLACK BORDERS
- TEXT CUT OFF AT TOP, BOTTOM OR SIDES
- FADED TEXT
- ILLEGIBLE TEXT
- SKEWED/SLANTED IMAGES
- COLORED PHOTOS
- BLACK OR VERY BLACK AND WHITE DARK PHOTOS
- GRAY SCALE DOCUMENTS

## IMAGES ARE BEST AVAILABLE COPY.

As rescanning documents will not correct images, please do not report the images to the Image Problem Mailbox.



F16.1









F16. 5C



F16. 10A



F19. 10B



F16. 10 C





FIG. 10D



F16.7



F16.11A



FIG. 11B



FIG. 11C





F16. 13A



F16.13B



F16. 15A



F16.16





FIG. 18





F16.20



F16. 21

252
242

254
250
244
240



F16. 22



F16.25

Fib. 23



F16. 23A



F16. 24



F16. 26



F16. 27B



FIG. 28 A



F19. 28 B



F14. 29



F19.30A

F16. 30B



32B

32A